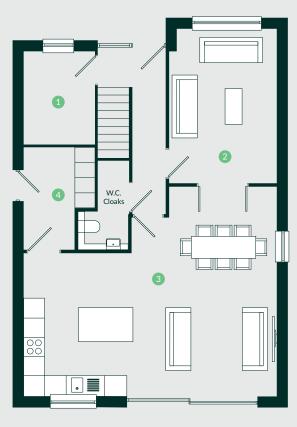

### **Ground Floor**

#### First Floor

| 1. Office         | 1.9m | 2.7m       |
|-------------------|------|------------|
| 2. Living         | 3.1m | 4.5m       |
| 3. Kitchen/Dining | 7.2m | 6.1m (max) |
| 4. Laundry        | 1.9m | 3.0m       |
| 5. Bedroom 1      | 1.9m | 2.7m       |
| 6. Bedroom 2      | 3.4m | 2.8m       |
| 7. Bedroom 3      | 3.1m | 3.4m       |
| 8. Bedroom 4      | 3.7m | 3.6m       |