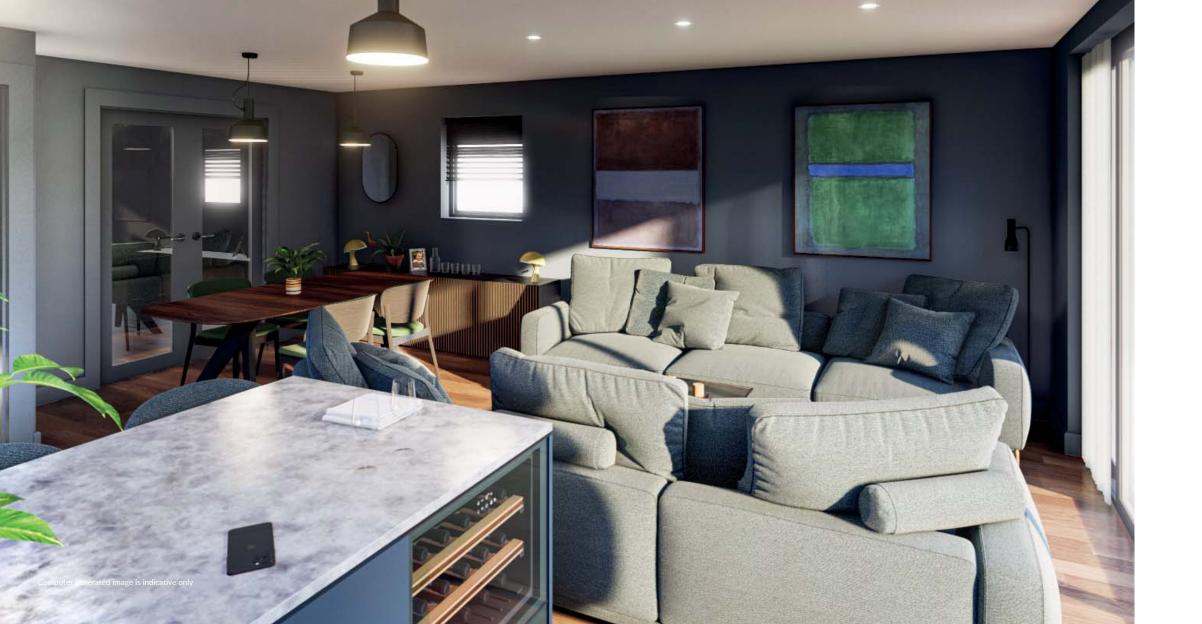

#### Features include;

Oversized double glazed units throughout with large sliding patio doors

Kutchenhaus luxury kitchens and integrated appliances

Spots to all bathrooms, halls, landings and master bedrooms

Twyford sanitary-ware with Bristan taps

Mira mixer showers with Porcelanosa luxury tiles to splash backs and wet rooms

Modern efficient gas central heating with 250L hot water cylinders, perfect for large families