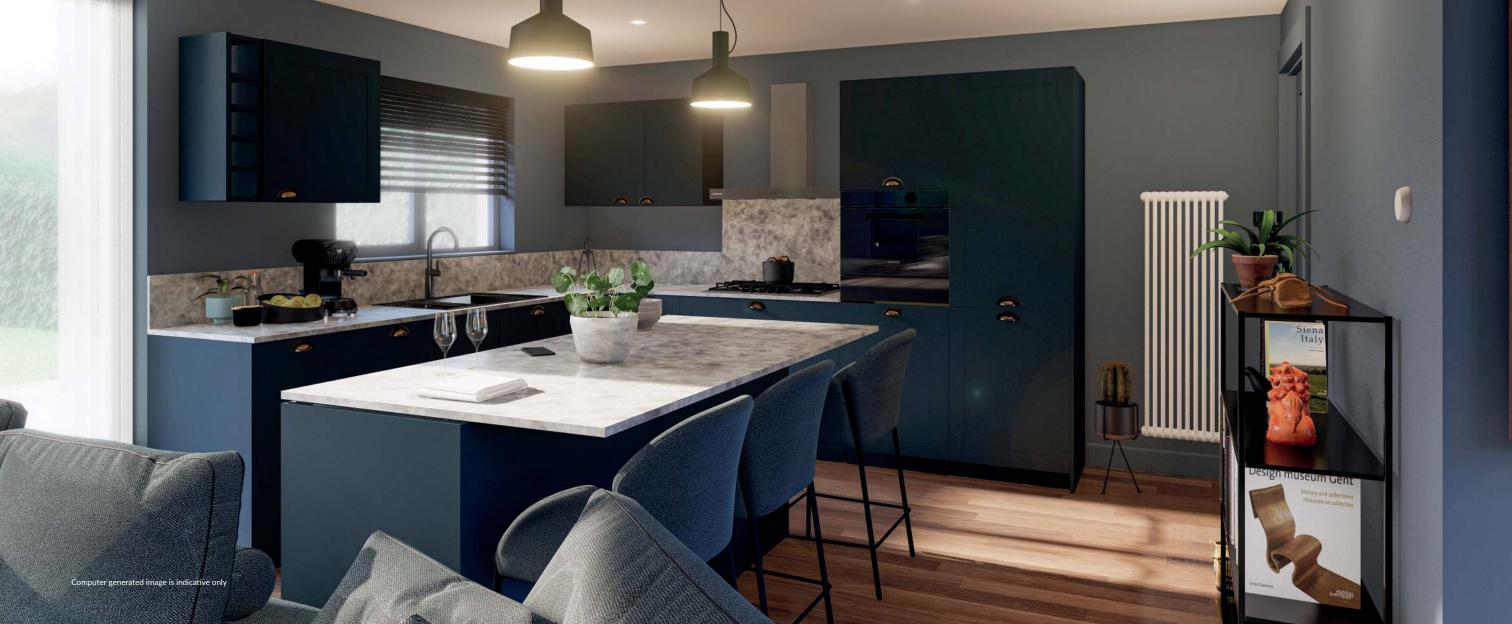

#### Features include;

Oversized double glazed units throughout with large sliding patio doors

Kutchenhaus luxury kitchens and integrated appliances

Spots to all bathrooms, halls, landings and master bedrooms