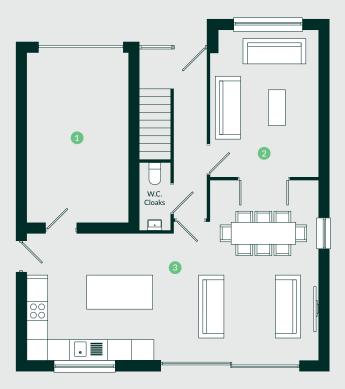

### **Ground Floor**

#### First Floor

| 1. Office         | 1.9m | 2.7m       |
|-------------------|------|------------|
| 2. Living         | 3.1m | 4.5m       |
| 3. Kitchen/Dining | 7.2m | 6.1m (max) |
| 4. Laundry        | 1.9m | 3.0m       |
| 5. Bedroom 1      | 1.9m | 2.7m       |
| 6. Bedroom 2      | 3.4m | 2.8m       |
| 7. Bedroom 3      | 3.1m | 3.4m       |
| 8. Bedroom 4      | 3.7m | 3.6m       |