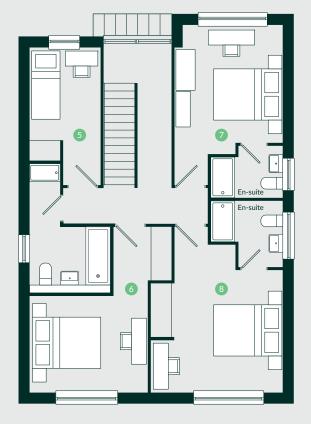

#### First Floor

| 1. Office         | 1.9m | 2.7m       |
|-------------------|------|------------|
| 2. Living         | 3.1m | 4.5m       |
| 3. Kitchen/Dining | 7.2m | 6.1m (max) |
| 4. Laundry        | 1.9m | 3.0m       |
| 5. Bedroom 1      | 1.9m | 2.7m       |
| 6. Bedroom 2      | 3.4m | 2.8m       |
| 7. Bedroom 3      | 3.1m | 3.4m       |
| 8. Bedroom 4      | 3.7m | 3.6m       |

### First Floor

| 1. Garage         | 3m   | 5m         |
|-------------------|------|------------|
| 2. Living         | 3.1m | 4.3m       |
| 3. Kitchen/Dining | 8.5m | 5.3m (max) |
| 4. Bedroom 1      | 3.2m | 2m         |
| 5. Bedroom 2      | 3.1m | 3.2m       |
| 6. Bedroom 3      | 3.1m | 3.4m       |
| 7. Bedroom 4      | 5.2m | 3.0m       |