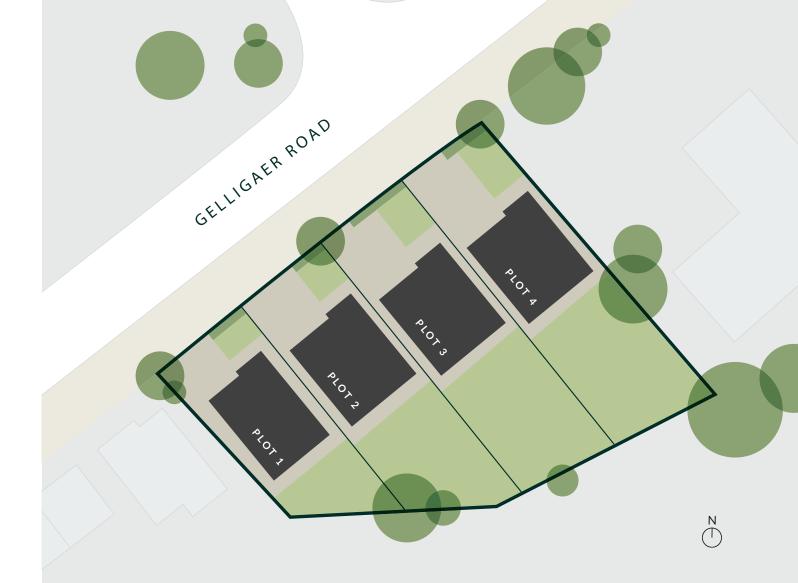

A Collection of 4 Bedroom Executive Homes

#### Introducing Valley View

A collection of 4, four bedroom executive homes in the village of Trelewis overlooking the Taff Bargoed Valley.

Inspired by traditional architecture, each of the executive four bedroom homes have been designed with the utmost attention to detail with South East facing back gardens. Perfect for young professionals and families.

Please note, the masterplan and development layout shown are digital illustrations only and may not accurately depict elevation materials, gradients, landscaping or street furniture. Hawfinch reserves the right to amend the layout and specification as necessary and without notice. Please ask Hawfinch or our agent Brinsons for further details.