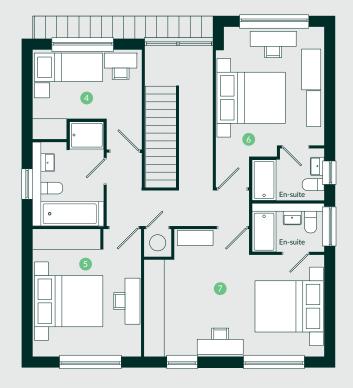

#### First Floor

| 1. Office         | 1.9m | 2.7m       |
|-------------------|------|------------|
| 2. Living         | 3.1m | 4.5m       |
| 3. Kitchen/Dining | 7.2m | 6.1m (max) |
| 4. Laundry        | 1.9m | 3.0m       |
| 5. Bedroom 1      | 1.9m | 2.7m       |
| 6. Bedroom 2      | 3.4m | 2.8m       |
| 7. Bedroom 3      | 3.1m | 3.4m       |
| 8. Bedroom 4      | 3.7m | 3.6m       |